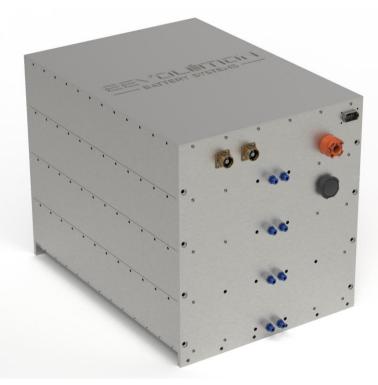

## **GEN5-4S** EEvolution Liquid Cooled Battery System

| Specification                                                                         |                              |                              |                    |
|---------------------------------------------------------------------------------------|------------------------------|------------------------------|--------------------|
| Voltage Range:                                                                        | 312V (0%) to 400V (100% SoC) | Capacity:                    | 158.8Ah (54.48kWh) |
| Max Cont. Discharge Current:                                                          | 200A Fused                   | Charge Temperature Range:    | - 20°C to 55°C     |
| Max Peak Discharge Current:                                                           | 600A Fused                   | Discharge Temperature Range: | - 20°C to 55°C     |
| Mass:                                                                                 | 280kg (Estimated)            | Storage Temperature Range:   | - 30°C to 65°C     |
| Dimensions: 490mm Wide X 662mm Long (Ex Connectors etc.) X 530mm High (Inc Mountings) |                              |                              |                    |

Using Envision AESC GEN5 battery module technology, we have developed liquid cooled battery subsystems that can be connected in series to meet the applications voltage requirements, ranging from 85.1V to 680V (Nominal) at up to 108kWh. If your capacity requirements are higher, then we can use multiple strings in parallel.

Each subsystem contains BMS, Isolation Contactors, Fuse, MSD and HVIL Power Connectors.

Combined with our advanced Battery Management System (BMS), High Voltage Power Distribution Unit (HVPDU) your project to take full advantage of our modular battery solutions and seamless integration with any power system, ensuring maximum safety and performance.